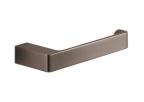

**Hook** 186204 £38 Ø25 D34mm

Towel Rail 33cm 186228 £120 W330 H50 D64mm

Towel Rail 51cm 194896 £145 W510 H50 D64mm

Material: Brass & Cromall

Hook x2 PI27-81 £49 W20 H53 D30mm

Open Toilet Roll Holder PI24-81 £50 W175 H25 D66mm