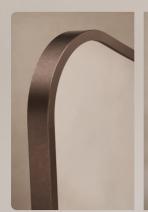

## Delphine Mirrors - 60

Material: Stainless Steel

Delphine Mirror 60 Black DEL-001069-BK W600 H900 D28mm £275

Delphine Mirror 60 Brushed Brass DEL-001069-BB W600 H900 D28mm £295

Delphine Mirror 60 Brushed Bronze DEL-001069-BZ W600 H900 D28mm £295

# Delphine Mirrors - 120

Material: Stainless Steel

Delphine Mirror 120 Black DEL-001127-BK W1200 H700 D28mm £360

Delphine Mirror 120 Brushed Brass DEL-001127-BB W1200 H700 D28mm £385

Delphine Mirror 120 Brushed Bronze DEL-001127-BZ W1200 H700 D28mm £385