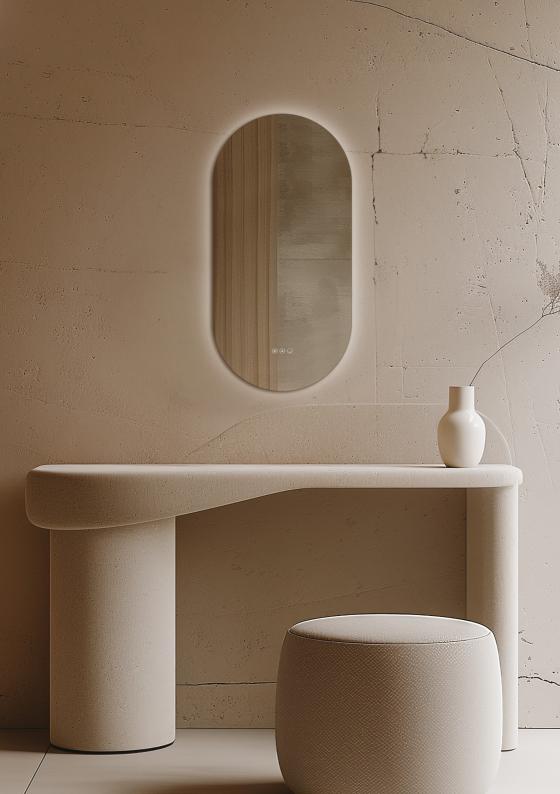

## Delphine Mirrors - 60

Material: Stainless Steel

Delphine Mirror 60 Black DEL-001069-BK W600 H900 D28mm £275

Delphine Mirror 60 Brushed Brass DEL-001069-BB W600 H900 D28mm £295

Delphine Mirror 60 Brushed Bronze DEL-001069-BZ W600 H900 D28mm £295

# Delphine Mirrors - 120

Material: Stainless Steel

Delphine Mirror 120 Black DEL-001127-BK W1200 H700 D28mm £360

Delphine Mirror 120 Brushed Brass DEL-001127-BB W1200 H700 D28mm £385

Delphine Mirror 120 Brushed Bronze DEL-001127-BZ W1200 H700 D28mm £385