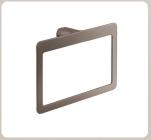

**Towel Ring**PI70-81 £98
W230 H150 D50mm

**Towel Rail 35cm** PI21/35-81 £90 W350 H25 D66mm

**Towel Rail 45cm** Pl21/35-81 £105 W450 H25 D66mm

**Towel Rail 60cm** PI21/60-81 £125 W600 H25 D66mm

Material: Brass & Cromall