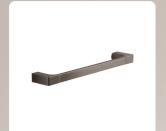

**Hook** 186204 £38 Ø25 D34mm

Towel Rail 33cm 186228 £120 W330 H50 D64mm

Towel Rail 51cm 194896 £145 W510 H50 D64mm

Material: Brass & Cromall

Hook x2 PI27-81 £49 W20 H53 D30mm

Open Toilet Roll Holder PI24-81 £50 W175 H25 D66mm