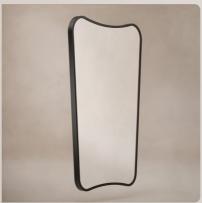

## Delphine Mirrors - 60

Material: Stainless Steel

Delphine Mirror 60 Black DEL-001069-BK W600 H900 D28mm £275

Delphine Mirror 60 Brushed Brass DEL-001069-BB W600 H900 D28mm £295

Delphine Mirror 60 Brushed Bronze DEL-001069-BZ W600 H900 D28mm £295

# Delphine Mirrors - 120

Material: Stainless Steel

Delphine Mirror 120 Black DEL-001127-BK W1200 H700 D28mm £360

Delphine Mirror 120 Brushed Brass DEL-001127-BB W1200 H700 D28mm £385

Delphine Mirror 120 Brushed Bronze DEL-001127-BZ W1200 H700 D28mm £385