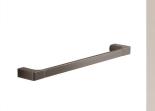

**Hook** 186204 £38 Ø25 D34mm

Towel Rail 33cm 186228 £120 W330 H50 D64mm

Towel Rail 51cm 194896 £145 W510 H50 D64mm

Material: Brass & Cromall

Hook x2 PI27-81 £49 W20 H53 D30mm

Open Toilet Roll Holder PI24-81 £50 W175 H25 D66mm