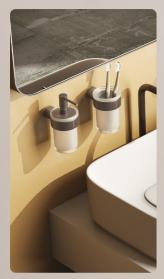

Soap Dispenser PI81-81 £78 W69 H154 D91mm

Tumbler Holder PI10-81 £60 W69 H104 D91mm

Soap Dish PI11-81 £60 W110 H40 D112mm

Double Swing Towel Rail Pl23-81 £125 W66 H25 D360mm

WC Brush Set Wallmounted
PI33/03-81 £99
W85 H365 D109mm