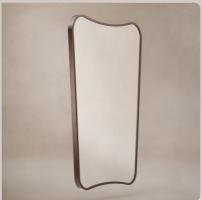

## Delphine Mirrors - 60

Material: Stainless Steel

Delphine Mirror 60 Black DEL-001069-BK W600 H900 D28mm £275

Delphine Mirror 60 Brushed Brass DEL-001069-BB W600 H900 D28mm £295

Delphine Mirror 60 Brushed Bronze DEL-001069-BZ W600 H900 D28mm £295

# Delphine Mirrors - 120

Material: Stainless Steel

Delphine Mirror 120 Black DEL-001127-BK W1200 H700 D28mm £360

Delphine Mirror 120 Brushed Brass DEL-001127-BB W1200 H700 D28mm £385

Delphine Mirror 120 Brushed Bronze DEL-001127-BZ W1200 H700 D28mm £385