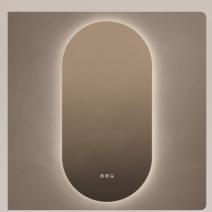

### Claris Mirrors

Ambient Lighting Dynamic 3000k - 6000k

Claris Mirror Round 60 CLR-01D060-03 Ø600 D24mm £340

Claris Mirror Round 80 CLR-01D080-03 Ø800 D24mm £395

Claris Mirror Round Cut 100 CLR-01D109-03 W1000 H900 D24mm £445

#### Claris Mirrors

Claris Mirror Curve Oblong CLR-01C778-03

CLR-01C778-03 W700 H780 D28mm £380

Claris Mirror Organic CLR-01G068-03

CLR-01G068-03 W600 H800 D28mm £395

Claris Mirror Capsule

CLR-01C459-03 W450 H900 D28mm £380

Ambient Lighting

Luxor Mirror 80 Round Gold & Black LXR-01D080-01 Ø800 D30mm £645