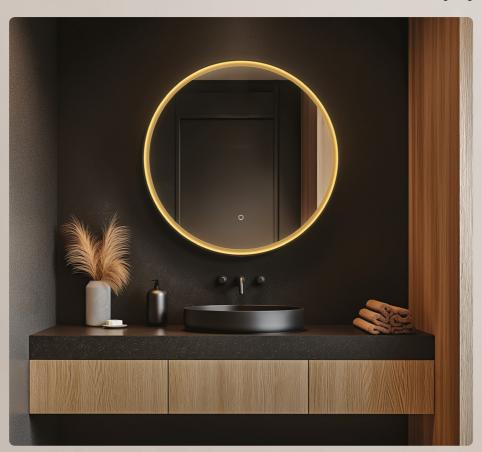

## Delphine Mirrors - 60

Material: Stainless Steel

Delphine Mirror 60 Black DEL-001069-BK W600 H900 D28mm £275

Delphine Mirror 60 Brushed Brass DEL-001069-BB W600 H900 D28mm £295

Delphine Mirror 60 Brushed Bronze DEL-001069-BZ W600 H900 D28mm £295

# Delphine Mirrors - 120

Material: Stainless Steel

Delphine Mirror 120 Black DEL-001127-BK W1200 H700 D28mm £360

Delphine Mirror 120 Brushed Brass DEL-001127-BB W1200 H700 D28mm £385

Delphine Mirror 120 Brushed Bronze DEL-001127-BZ W1200 H700 D28mm £385