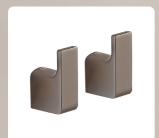

**Hook** 186204 £38 Ø25 D34mm

Towel Rail 33cm 186228 £120 W330 H50 D64mm

Towel Rail 51cm 194896 £145 W510 H50 D64mm

Material: Brass & Cromall

Hook x2 PI27-81 £49 W20 H53 D30mm

Open Toilet Roll Holder PI24-81 £50 W175 H25 D66mm