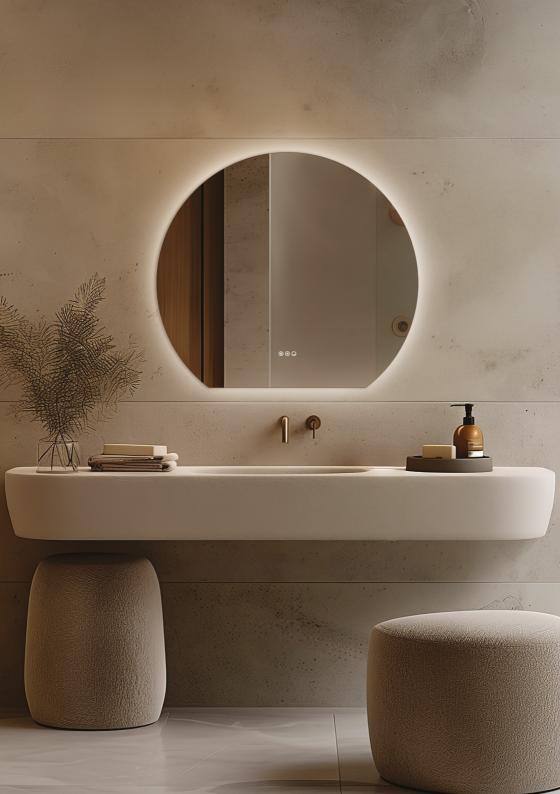

#### WHAT'S NEW FOR AUTUMN 2024

Explore our latest launches across mirrors and accessories – including the gorgeous Delphine collection, a preview of the Claris and Luxor range of ambient mirrors and the addition of Gunmetal and Brushed Brass to our popular accessories.

## Delphine Mirrors - 60

Material: Stainless Steel

Delphine Mirror 60 Black DEL-001069-BK W600 H900 D28mm £275

Delphine Mirror 60 Brushed Brass DEL-001069-BB W600 H900 D28mm £295

Delphine Mirror 60 Brushed Bronze DEL-001069-BZ W600 H900 D28mm £295

# Delphine Mirrors - 120

Material: Stainless Steel

Delphine Mirror 120 Black DEL-001127-BK W1200 H700 D28mm £360

Delphine Mirror 120 Brushed Brass DEL-001127-BB W1200 H700 D28mm £385

Delphine Mirror 120 Brushed Bronze DEL-001127-BZ W1200 H700 D28mm £385