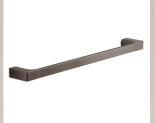

**Hook** 186204 £38 Ø25 D34mm

Towel Rail 33cm 186228 £120 W330 H50 D64mm

Towel Rail 51cm 194896 £145 W510 H50 D64mm

Material: Brass & Cromall

Hook x2 PI27-81 £49 W20 H53 D30mm

Open Toilet Roll Holder PI24-81 £50 W175 H25 D66mm