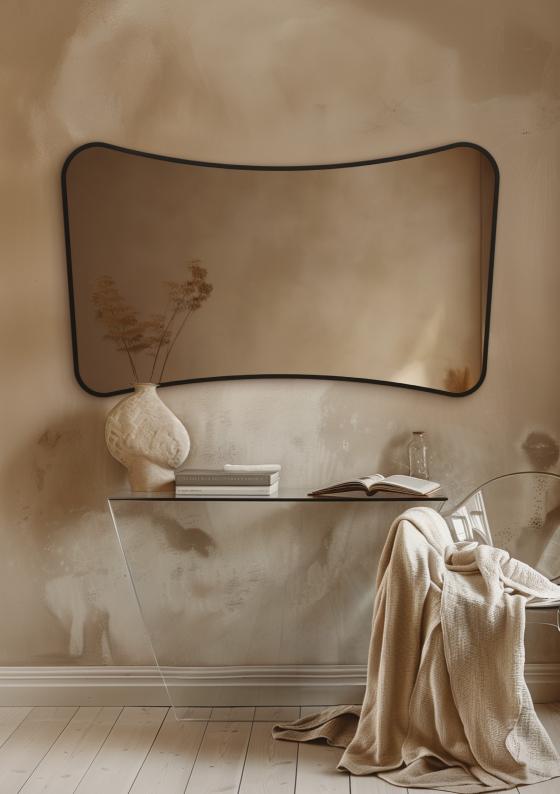

## Delphine Mirrors - 60

Material: Stainless Steel

Delphine Mirror 60 Black DEL-001069-BK W600 H900 D28mm £275

Delphine Mirror 60 Brushed Brass DEL-001069-BB W600 H900 D28mm £295

Delphine Mirror 60 Brushed Bronze DEL-001069-BZ W600 H900 D28mm £295

# Delphine Mirrors - 120

Material: Stainless Steel

Delphine Mirror 120 Black DEL-001127-BK W1200 H700 D28mm £360

Delphine Mirror 120 Brushed Brass DEL-001127-BB W1200 H700 D28mm £385

Delphine Mirror 120 Brushed Bronze DEL-001127-BZ W1200 H700 D28mm £385