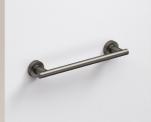

**Hook** 186204 £38 Ø25 D34mm

Towel Rail 33cm 186228 £120 W330 H50 D64mm

Towel Rail 51cm 194896 £145 W510 H50 D64mm

Material: Brass & Cromall

Hook x2 PI27-81 £49 W20 H53 D30mm

Open Toilet Roll Holder PI24-81 £50 W175 H25 D66mm