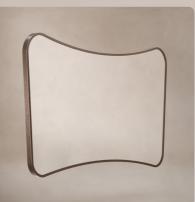

## Delphine Mirrors - 60

Material: Stainless Steel

Delphine Mirror 60 Black DEL-001069-BK W600 H900 D28mm £275

Delphine Mirror 60 Brushed Brass DEL-001069-BB W600 H900 D28mm £295

Delphine Mirror 60 Brushed Bronze DEL-001069-BZ W600 H900 D28mm £295

# Delphine Mirrors - 120

Material: Stainless Steel

Delphine Mirror 120 Black DEL-001127-BK W1200 H700 D28mm £360

Delphine Mirror 120 Brushed Brass DEL-001127-BB W1200 H700 D28mm £385

Delphine Mirror 120 Brushed Bronze DEL-001127-BZ W1200 H700 D28mm £385