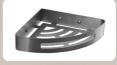

#### Nerva Baskets

Material: Stainless Steel

Nerva Shower Basket Gunmetal 2417-81 £68 W300 H45 D128mm

Nerva Corner Shower Basket Gunmetal 2479-81 £68 W210 H45 D210mm

Nerva Shower Basket Brushed Brass 2417-88 £68 W300 H45 D128mm