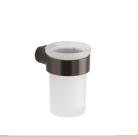

Soap Dispenser PI81-81 £78 W69 H154 D91mm

Tumbler Holder PI10-81 £60 W69 H104 D91mm

Soap Dish PI11-81 £60 W110 H40 D112mm

Double Swing Towel Rail Pl23-81 £125 W66 H25 D360mm

WC Brush Set Wallmounted
PI33/03-81 £99
W85 H365 D109mm