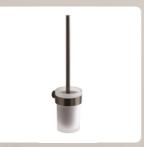

Soap Dispenser PI81-81 £78 W69 H154 D91mm

Tumbler Holder PI10-81 £60 W69 H104 D91mm

Soap Dish PI11-81 £60 W110 H40 D112mm

Double Swing Towel Rail Pl23-81 £125 W66 H25 D360mm

WC Brush Set Wallmounted
PI33/03-81 £99
W85 H365 D109mm