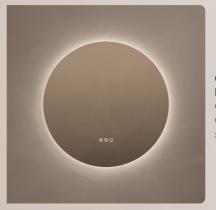

### Claris Mirrors

Ambient Lighting Dynamic 3000k - 6000k

Claris Mirror Round 60 CLR-01D060-03 Ø600 D24mm £340

Claris Mirror Round 80 CLR-01D080-03 Ø800 D24mm £395

Claris Mirror Round Cut 100 CLR-01D109-03 W1000 H900 D24mm £445

Ambient Lighting

Luxor Mirror 80 Round Gold & Black LXR-01D080-01 Ø800 D30mm £645