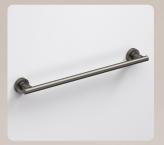

**Hook** 186204 £38 Ø25 D34mm

Towel Rail 33cm 186228 £120 W330 H50 D64mm

Towel Rail 51cm 194896 £145 W510 H50 D64mm

Material: Brass & Cromall

Hook x2 PI27-81 £49 W20 H53 D30mm

Open Toilet Roll Holder PI24-81 £50 W175 H25 D66mm