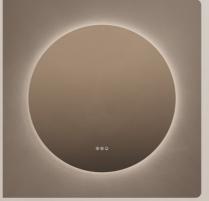

Ambient Lighting

Luxor Mirror 80 Round Gold & Black LXR-01D080-01 Ø800 D30mm £645