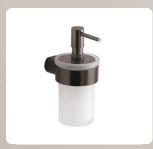

Soap Dispenser PI81-81 £78 W69 H154 D91mm

Tumbler Holder PI10-81 £60 W69 H104 D91mm

Soap Dish PI11-81 £60 W110 H40 D112mm

Double Swing Towel Rail Pl23-81 £125 W66 H25 D360mm

WC Brush Set Wallmounted
PI33/03-81 £99
W85 H365 D109mm