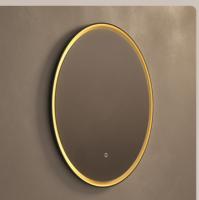

### Claris Mirrors

Ambient Lighting Dynamic 3000k - 6000k

Claris Mirror Round 60 CLR-01D060-03 Ø600 D24mm £340

Claris Mirror Round 80 CLR-01D080-03 Ø800 D24mm £395

Claris Mirror Round Cut 100 CLR-01D109-03 W1000 H900 D24mm £445

#### Claris Mirrors

Claris Mirror Curve Oblong CLR-01C778-03

CLR-01C778-03 W700 H780 D28mm £380

Claris Mirror Organic CLR-01G068-03

CLR-01G068-03 W600 H800 D28mm £395

Claris Mirror Capsule

CLR-01C459-03 W450 H900 D28mm £380

Ambient Lighting

Luxor Mirror 80 Round Gold & Black LXR-01D080-01 Ø800 D30mm £645