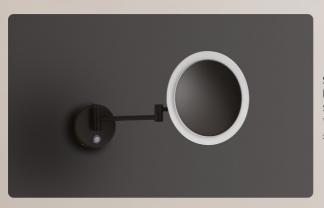

## Sloane Magnifying Mirror

Illuminated Magnifying Mirror 3000K / 4000K / 6000K

Sloane Round Black 3x LED Magnifying Mirror SLN-017302-BK W245 H215 D70mm £235

AVAILABLE