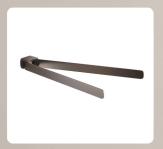

Soap Dispenser PI81-81 £78 W69 H154 D91mm

Tumbler Holder PI10-81 £60 W69 H104 D91mm

Soap Dish PI11-81 £60 W110 H40 D112mm

Double Swing Towel Rail Pl23-81 £125 W66 H25 D360mm

WC Brush Set Wallmounted
PI33/03-81 £99
W85 H365 D109mm