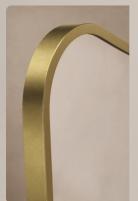

## Delphine Mirrors - 60

Material: Stainless Steel

Delphine Mirror 60 Black DEL-001069-BK W600 H900 D28mm £275

Delphine Mirror 60 Brushed Brass DEL-001069-BB W600 H900 D28mm £295

Delphine Mirror 60 Brushed Bronze DEL-001069-BZ W600 H900 D28mm £295

# Delphine Mirrors - 120

Material: Stainless Steel

Delphine Mirror 120 Black DEL-001127-BK W1200 H700 D28mm £360

Delphine Mirror 120 Brushed Brass DEL-001127-BB W1200 H700 D28mm £385

Delphine Mirror 120 Brushed Bronze DEL-001127-BZ W1200 H700 D28mm £385