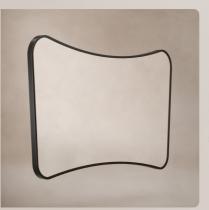

## Delphine Mirrors - 60

Material: Stainless Steel

Delphine Mirror 60 Black DEL-001069-BK W600 H900 D28mm £275

Delphine Mirror 60 Brushed Brass DEL-001069-BB W600 H900 D28mm £295

Delphine Mirror 60 Brushed Bronze DEL-001069-BZ W600 H900 D28mm £295

# Delphine Mirrors - 120

Material: Stainless Steel

Delphine Mirror 120 Black DEL-001127-BK W1200 H700 D28mm £360

Delphine Mirror 120 Brushed Brass DEL-001127-BB W1200 H700 D28mm £385

Delphine Mirror 120 Brushed Bronze DEL-001127-BZ W1200 H700 D28mm £385