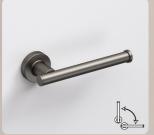

#### Tecno Project - Gunmetal

Material: Brass

Spare/Open Toilet Roll Holder 186211 £92 W166 H50 D63mm

Open Toilet Roll Holder 194902 £105 W160 H110 D41mm

Toilet Roll Holder with Flap 194919 £118 W136 H114 D62mm

**Hook** 186204 £38 Ø25 D34mm

Towel Rail 33cm 186228 £120 W330 H50 D64mm

Towel Rail 51cm 194896 £145 W510 H50 D64mm

Material: Brass & Cromall

Hook x2 PI27-81 £49 W20 H53 D30mm

Open Toilet Roll Holder PI24-81 £50 W175 H25 D66mm