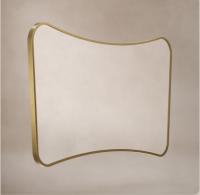

## Delphine Mirrors - 60

Material: Stainless Steel

Delphine Mirror 60 Black DEL-001069-BK W600 H900 D28mm £275

Delphine Mirror 60 Brushed Brass DEL-001069-BB W600 H900 D28mm £295

Delphine Mirror 60 Brushed Bronze DEL-001069-BZ W600 H900 D28mm £295

# Delphine Mirrors - 120

Material: Stainless Steel

Delphine Mirror 120 Black DEL-001127-BK W1200 H700 D28mm £360

Delphine Mirror 120 Brushed Brass DEL-001127-BB W1200 H700 D28mm £385

Delphine Mirror 120 Brushed Bronze DEL-001127-BZ W1200 H700 D28mm £385