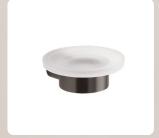

Soap Dispenser PI81-81 £78 W69 H154 D91mm

Tumbler Holder PI10-81 £60 W69 H104 D91mm

Soap Dish PI11-81 £60 W110 H40 D112mm

Double Swing Towel Rail Pl23-81 £125 W66 H25 D360mm

WC Brush Set Wallmounted
PI33/03-81 £99
W85 H365 D109mm