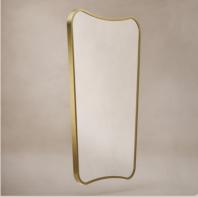

## Delphine Mirrors - 60

Material: Stainless Steel

Delphine Mirror 60 Black DEL-001069-BK W600 H900 D28mm £275

Delphine Mirror 60 Brushed Brass DEL-001069-BB W600 H900 D28mm £295

Delphine Mirror 60 Brushed Bronze DEL-001069-BZ W600 H900 D28mm £295

# Delphine Mirrors - 120

Material: Stainless Steel

Delphine Mirror 120 Black DEL-001127-BK W1200 H700 D28mm £360

Delphine Mirror 120 Brushed Brass DEL-001127-BB W1200 H700 D28mm £385

Delphine Mirror 120 Brushed Bronze DEL-001127-BZ W1200 H700 D28mm £385