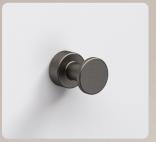

**Hook** 186204 £38 Ø25 D34mm

Towel Rail 33cm 186228 £120 W330 H50 D64mm

Towel Rail 51cm 194896 £145 W510 H50 D64mm

Material: Brass & Cromall

Hook x2 PI27-81 £49 W20 H53 D30mm

Open Toilet Roll Holder PI24-81 £50 W175 H25 D66mm