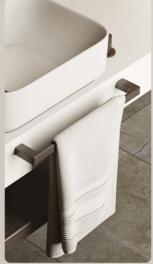

**Towel Ring**PI70-81 £98
W230 H150 D50mm

**Towel Rail 35cm** PI21/35-81 £90 W350 H25 D66mm

**Towel Rail 45cm** Pl21/35-81 £105 W450 H25 D66mm

**Towel Rail 60cm** PI21/60-81 £125 W600 H25 D66mm

Material: Brass & Cromall