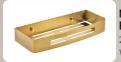

rial: Brass & Cromall









Hook x2 PI27-81 £49 W20 H53 D30mm



Open Toilet Roll Holder PI24-81 £50 W175 H25 D66mm



**Towel Ring**PI70-81 £98
W230 H150 D50mm



**Towel Rail 35cm** PI21/35-81 £90 W350 H25 D66mm



**Towel Rail 45cm** Pl21/35-81 £105 W450 H25 D66mm



**Towel Rail 60cm** PI21/60-81 £125 W600 H25 D66mm



Material: Brass & Cromall



Soap Dispenser PI81-81 £78 W69 H154 D91mm



Tumbler Holder PI10-81 £60 W69 H104 D91mm



Soap Dish PI11-81 £60 W110 H40 D112mm



Double Swing Towel Rail Pl23-81 £125 W66 H25 D360mm



WC Brush Set Wallmounted
PI33/03-81 £99
W85 H365 D109mm

AVAILABLE OCTOBER 2024

#### Nerva Baskets



Material: Stainless Steel



Nerva Shower Basket Gunmetal 2417-81 £68 W300 H45 D128mm



Nerva Corner Shower Basket Gunmetal 2479-81 £68 W210 H45 D210mm



Nerva Shower Basket Brushed Brass 2417-88 £68 W300 H45 D128mm



Nerva Corner Shower Basket Brushed Brass 2479-88 £68 W210 H45 D210mm

# EVERYONE DESERVES GOOD DESIGN