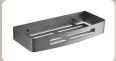

#### Nerva Baskets

Material: Stainless Steel

Nerva Shower Basket Gunmetal 2417-81 £68 W300 H45 D128mm

Nerva Corner Shower Basket Gunmetal 2479-81 £68 W210 H45 D210mm

Nerva Shower Basket Brushed Brass 2417-88 £68 W300 H45 D128mm