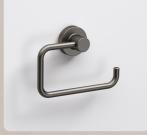

#### Tecno Project - Gunmetal

Material: Brass

Spare/Open Toilet Roll Holder 186211 £92 W166 H50 D63mm

Open Toilet Roll Holder 194902 £105 W160 H110 D41mm

Toilet Roll Holder with Flap 194919 £118 W136 H114 D62mm