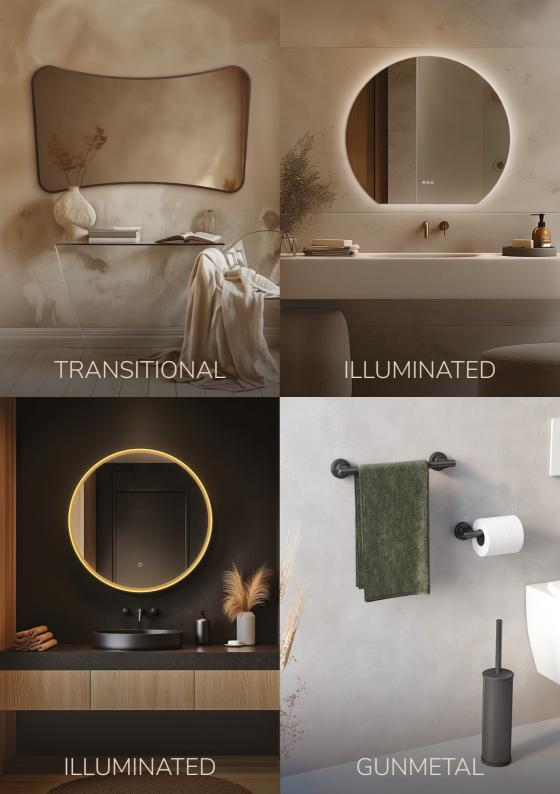

#### WHAT'S NEW FOR AUTUMN 2024

Explore our latest launches across mirrors and accessories – including the gorgeous Delphine collection, a preview of the Claris and Luxor range of ambient mirrors and the addition of Gunmetal and Brushed Brass to our popular accessories.

#### Tecno Project - Gunmetal

Material: Brass

Spare/Open Toilet Roll Holder 186211 £92 W166 H50 D63mm

Open Toilet Roll Holder 194902 £105 W160 H110 D41mm

Toilet Roll Holder with Flap 194919 £118 W136 H114 D62mm

#### Nerva Baskets

Material: Stainless Steel

Nerva Shower Basket Gunmetal 2417-81 £68 W300 H45 D128mm

Nerva Corner Shower Basket Gunmetal 2479-81 £68 W210 H45 D210mm

Nerva Shower Basket Brushed Brass 2417-88 £68 W300 H45 D128mm